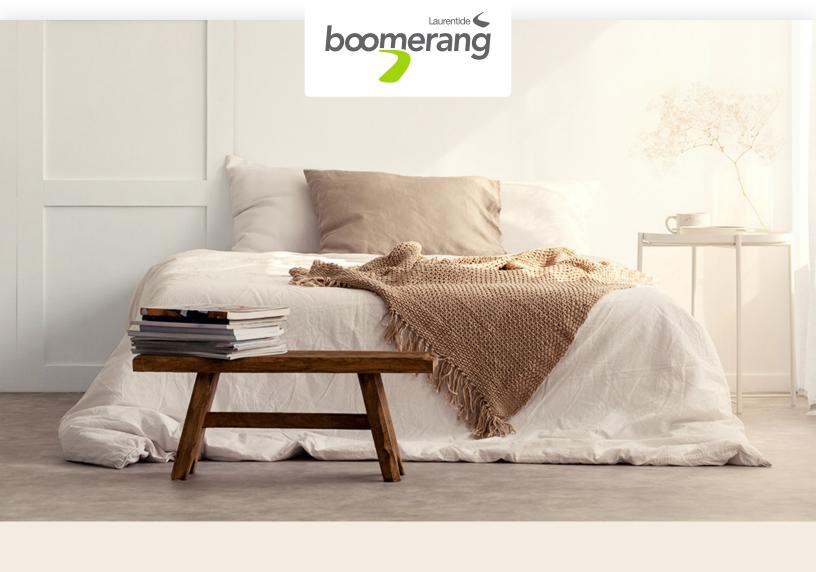

Boomerang's signature colour, Moonlight White is the ideal shade to create a warm atmosphere and enhance a bright decor with natural elements.

On walls or ceilings, this warm white can be used as the main colour in any room in the house. It is also a great addition to brighten up the colours of our Pastel Colour Chart and create a sweet world where it's nice to have tea while rocking your baby.

Without question, our beige colour Cotton is as comfortable as its name. Soft and soothing, it's the perfect colour to create a restful, enveloping atmosphere.

Perfect for monochromatic decors, it highlights fine and natural materials. Cotton gives a sleek look to decors that feature a variety of finishes and textures, drawing attention to decorative objects with character.

Synonymous with well-being, the colour Linen creates a pleasant atmosphere and a natural effect that stimulates relaxation and calms restless minds. Relaxing and soothing, this colour invites us to breathe.

Combined with intimate lighting, Linen becomes a bedroom essential and creates a relaxing space to end your day. It is a perfect match for wooden furniture and beautiful throws.

Linen is one of our pearl finish colours that can be used in rooms which require cleaning on a more regular basis such as the bathroom. For exterior use, Linen is the perfect colour to give your home's wood siding a youthful shine.

With the addition of a hint of grey, White Clay is the perfect white to use as the main colour to give spaces a fresh, bright effect.

A versatile colour, this soft, bright white is ideal for the home or office. It pairs naturally with any of the colours in our Grey Colour Chart to create unique and individual designs. A popular transitional colour, it unifies the decor in an elegant way.

The light green shade of our Pearly Grey is perfect for creating a fresh, elegant look that gives your recycled natural wood furnishings a modern, urban feel.

Grey is perfect for rooms with less natural light, this cold grey has the effect of brightening up white kitchen cabinets and works well with your antique-finished appliances.

Stone Grey has long been one of the favourite colours in the bedroom for its classic, cosy effect. In your living room, it's a subtle match for any style of couch.

It's the colour of choice for an accent wall, adding a sophisticated touch without overpowering.

Stone Grey is one of our pearl finish colours that can be used in rooms which require cleaning on a more regular basis such as the bathroom. For exterior use, Stone Grey is the perfect colour to give your home's wood siding a youthful shine.