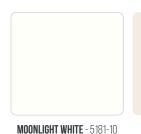

Boomerang's signature colour, Moonlight White is the ideal shade to create a warm atmosphere and enhance a bright decor with natural elements.

On walls or ceilings, this warm white can be used as the main colour in any room in the house. It is also a great addition to brighten up the colours of our Pastel Colour Chart and create a sweet world where it's nice to have tea while rocking your baby.