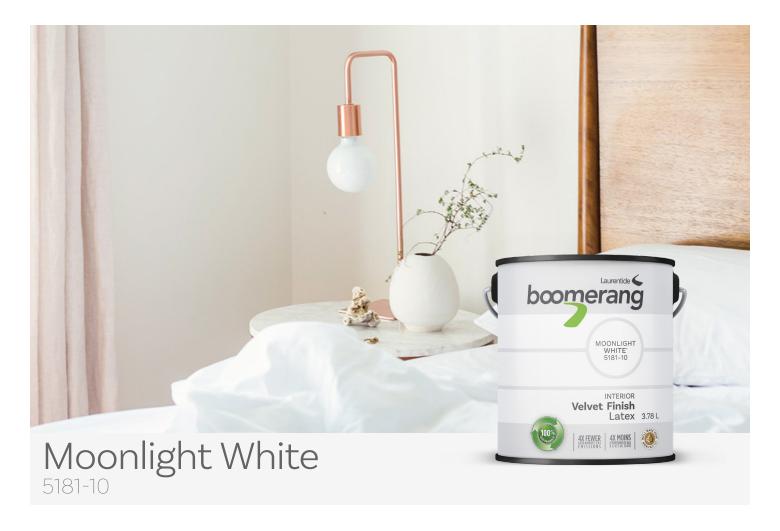

Boomerang's signature colour, Moonlight White is the ideal shade to create a warm atmosphere and enhance a bright decor with natural elements.

On walls or ceilings, this warm white can be used as the main colour in any room in the house. It is also a great addition to brighten up the colours of our Pastel Colour Chart and create a sweet world where it's nice to have tea while rocking your baby.