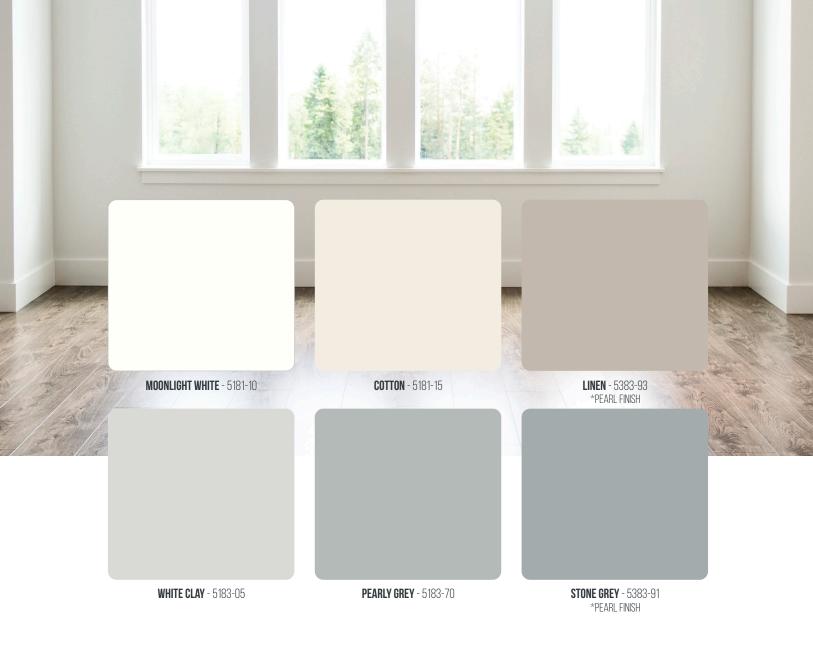

## PERFECT LIGHT NEUTRALS - PRE-MIXED COLOURS - VELVET AND PEARL\* FINISH

**COTTON** - 5181-15

LINEN - 5383-93 \*PEARL FINISH

**WHITE CLAY** - 5183-05

**PEARLY GREY** - 5183-70

**STONE GREY** - 5383-91 \*PEARL FINISH

Boomerang's signature colour, Moonlight White is the ideal shade to create a warm atmosphere and enhance a bright decor with natural elements.

On walls or ceilings, this warm white can be used as the main colour in any room in the house. It is also a great addition to brighten up the colours of our Pastel Colour Chart and create a sweet world where it's nice to have tea while rocking your baby.

Without question, our beige colour Cotton is as comfortable as its name. Soft and soothing, it's the perfect colour to create a restful, enveloping atmosphere.

Perfect for monochromatic decors, it highlights fine and natural materials. Cotton gives a sleek look to decors that feature a variety of finishes and textures, drawing attention to decorative objects with character.

Synonymous with well-being, the colour Linen creates a pleasant atmosphere and a natural effect that stimulates relaxation and calms restless minds. Relaxing and soothing, this colour invites us to breathe.

Combined with intimate lighting, Linen becomes a bedroom essential and creates a relaxing space to end your day. It is a perfect match for wooden furniture and beautiful throws.

Linen is one of our pearl finish colours that can be used in rooms which require cleaning on a more regular basis such as the bathroom. For exterior use, Linen is the perfect colour to give your home's wood siding a youthful shine.

With the addition of a hint of grey, White Clay is the perfect white to use as the main colour to give spaces a fresh, bright effect.

A versatile colour, this soft, bright white is ideal for the home or office. It pairs naturally with any of the colours in our Grey Colour Chart to create unique and individual designs. A popular transitional colour, it unifies the decor in an elegant way.

The light green shade of our Pearly Grey is perfect for creating a fresh, elegant look that gives your recycled natural wood furnishings a modern, urban feel.

Grey is perfect for rooms with less natural light, this cold grey has the effect of brightening up white kitchen cabinets and works well with your antique-finished appliances.

Stone Grey has long been one of the favourite colours in the bedroom for its classic, cosy effect. In your living room, it's a subtle match for any style of couch.

It's the colour of choice for an accent wall, adding a sophisticated touch without overpowering.

Stone Grey is one of our pearl finish colours that can be used in rooms which require cleaning on a more regular basis such as the bathroom. For exterior use, Stone Grey is the perfect colour to give your home's wood siding a youthful shine.