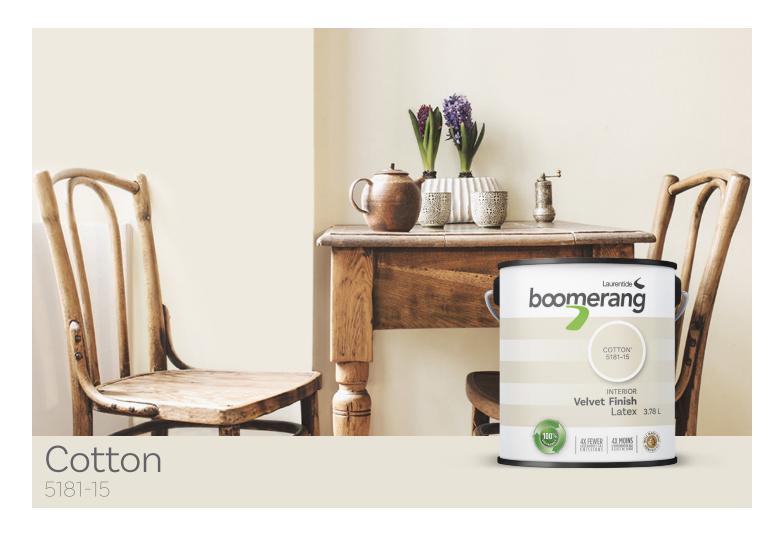

Without question, our beige colour Cotton is as comfortable as its name. Soft and soothing, it's the perfect colour to create a restful, enveloping atmosphere.

Perfect for monochromatic decors, it highlights fine and natural materials. Cotton gives a sleek look to decors that feature a variety of finishes and textures, drawing attention to decorative objects with character.