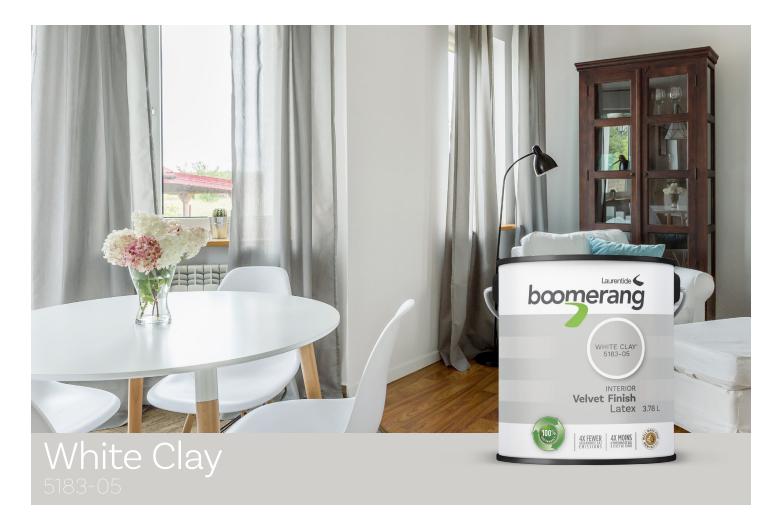

With the addition of a hint of grey, White Clay is the perfect white to use as the main colour to give spaces a fresh, bright effect.

A versatile colour, this soft, bright white is ideal for the home or office. It pairs naturally with any of the colours in our Grey Colour Chart to create unique and individual designs. A popular transitional colour, it unifies the decor in an elegant way.