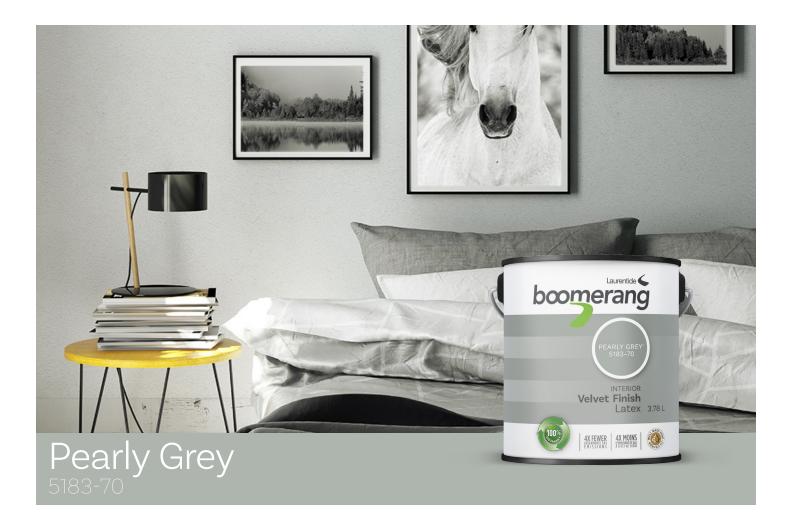

The light green shade of our Pearly Grey is perfect for creating a fresh, elegant look that gives your recycled natural wood furnishings a modern, urban feel.

Grey is perfect for rooms with less natural light, this cold grey has the effect of brightening up white kitchen cabinets and works well with your antique-finished appliances.