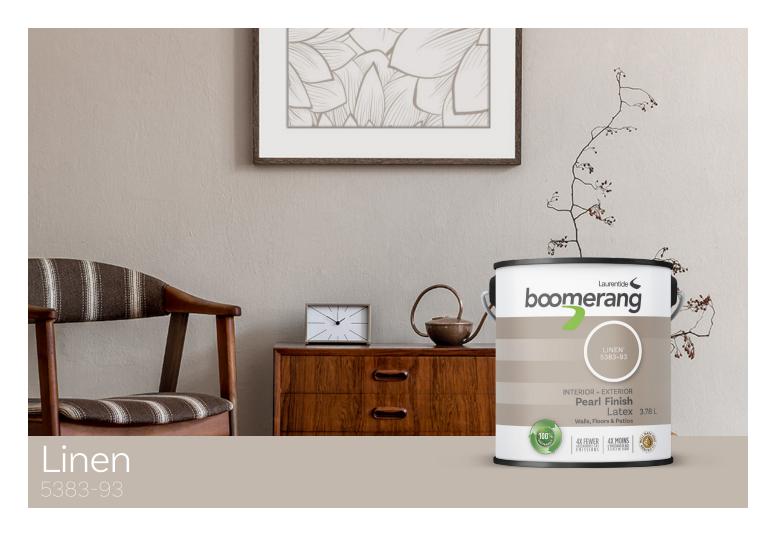

Synonymous with well-being, the colour Linen creates a pleasant atmosphere and a natural effect that stimulates relaxation and calms restless minds. Relaxing and soothing, this colour invites us to breathe.

Combined with intimate lighting, Linen becomes a bedroom essential and creates a relaxing space to end your day. It is a perfect match for wooden furniture and beautiful throws.

Linen is one of our pearl finish colours that can be used in rooms which require cleaning on a more regular basis such as the bathroom. For exterior use, Linen is the perfect colour to give your home's wood siding a youthful shine.