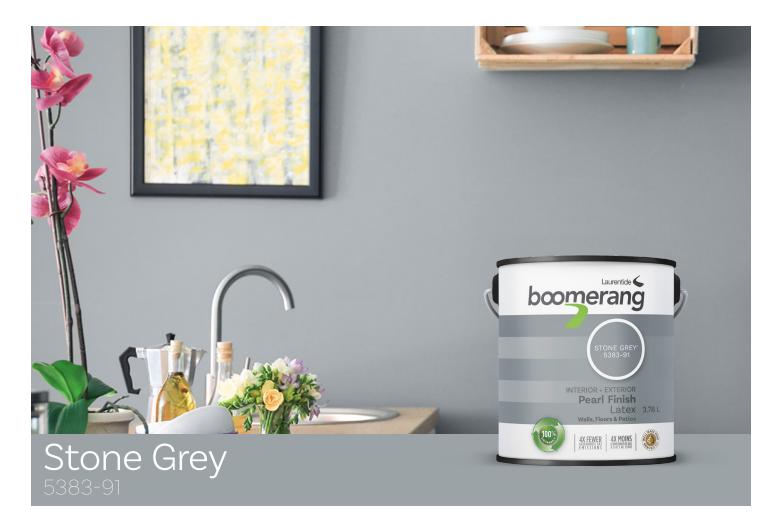

Stone Grey has long been one of the favourite colours in the bedroom for its classic, cosy effect. In your living room, it's a subtle match for any style of couch.

It's the colour of choice for an accent wall, adding a sophisticated touch without overpowering.

Stone Grey is one of our pearl finish colours that can be used in rooms which require cleaning on a more regular basis such as the bathroom. For exterior use, Stone Grey is the perfect colour to give your home's wood siding a youthful shine.